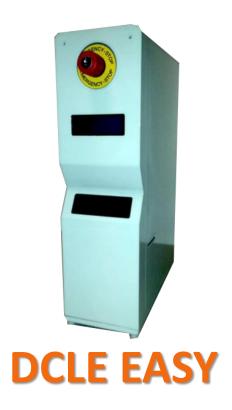

# THE SMALLEST CARD LASER PERSONALIZATION MACHINE

The DCLE is the smallest laser engraving smartcard personalization machine in the world.

Its **small footprint** and its **low power consumption** make it an ideal solution for card decentralized issuing projects and for integration with other printers and machines.

#### **SMALL FOOTPRINT**

- The printer can be easily setup to print Cards
- Reduced footprint for distributed issuing
- High reliability design

#### **IDEAL FOR INTEGRATORS**

- Can be easily integrated with thermographic printers
- Ergonomics and usability to help operators in their daily work

#### **PRECISE LASER**

- The featured laser engraving is the state-of-theart in terms of personalization security
- Supports enhanced printing security features.