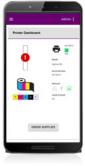

- Intuitive printer dashboard lets you see printer status, order supplies, check cleaning status, update firmware, print cards, contact help, and more – all from your mobile device
- Seamless self-service lets you access how-to videos and other helpful resources by simply scanning a QR code on the LCD display
- Printer has its own TLS/SSL certificates so there is no need for an extra console; just plug it in and you're ready to go
- Variable LED light ring visually alerts you when there is an issue with the printer (card jam, out of cards, needs cleaning, etc.)
- Pre-loaded ribbon cassettes make switching ribbons easy
- Removable printer skin/shell makes it easy to access internal parts during service

# Intuitive printer dashboard lets you manage your printer from your mobile device.

Print cards

Order supplies

Watch how-to videos

Update firmware, and much more