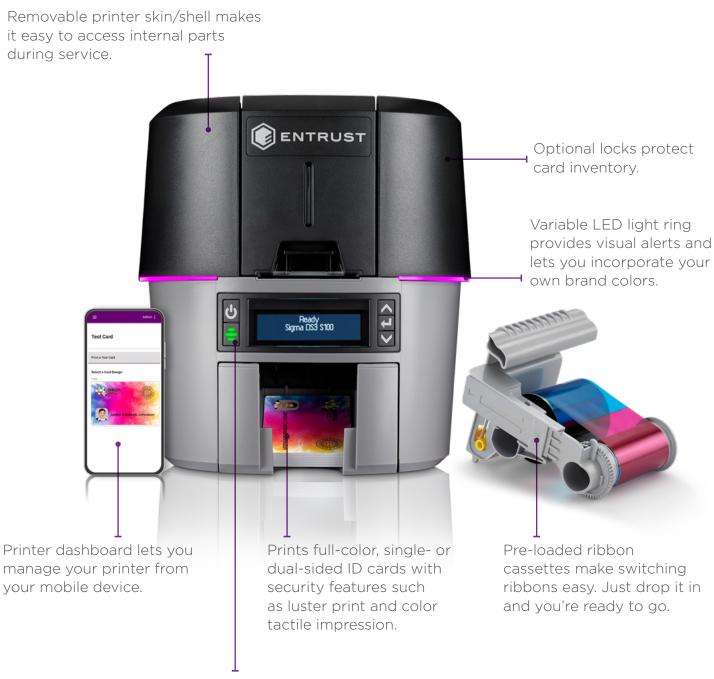

- Intuitive printer dashboard lets you see printer status, order supplies, check cleaning status, update firmware, print cards, contact help, and more – all from your mobile device
- Seamless self-service lets you access how-to videos and other helpful resources by simply scanning a QR code on the LCD display
- Printer has its own TLS/SSL certificates so there is no need for an extra console; just plug it in and you're ready to go
- Variable LED light ring visually alerts you when there is an issue with the printer (card jam, out of cards, needs cleaning, etc.)
- Pre-loaded ribbon cassettes make switching ribbons easy
- Removable printer skin/shell makes it easy to access internal parts during service

# Intuitive printer dashboard lets you manage your printer from your mobile device.

Print cards

Order supplies

Watch how-to videos

Update firmware, and much more

# Secure

At Entrust, security is in our DNA. So it's no surprise that our Sigma ID card printers have as many innovative security features as they do.

- Patent-pending Secure boot feature protects systems from malware and viruses on boot-up
- Trusted Platform Module (TPM) acts as a mini HSM and manages the printer's own TLS/SSL certificates and keys
- Connection and data sent between software and printer is encrypted
- Customer data is encrypted and is not stored in the printer after printing is complete
- Optional locks protect card inventory
- Printhead protector protects the printhead from being damaged when you open up the printer to change ribbons or perform service
- Specialty security printing features added to cards protect from tampering and counterfeiting

# Customers' data is safe and secure at each step of the issuance process.

Customer data stored in software is encrypted. Connection between software and, printer is encrypted.

Data sent between software and printer is encrypted.

Printer has its own TLS/SSL certificate stored within the TPM.

secure IDs

# Smart

Every Sigma ID card printer was born in the cloud, intelligently engineered with forward-thinking flexibility and scalability to ensure it works the way you need it to work.

- Issuance capabilities include physical cards and digital mobile flashpasses, issued simultaneously
- Choose on-prem or cloud-hosted deployment
- Print anytime, anywhere with your mobile device
- Variable LED light ring lets you incorporate brand colors or other customization into your ambient environment
- Expand your ID program as your needs change by adding multi-hopper, smart card capabilities, color tactile printing, and more

# Sigma ID card printer\*

Control panel allows you to perform routine maintenance and address printer issues by scanning a QR code from your mobile device.