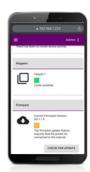

# Secure

At Entrust, security is in our DNA. So it's no surprise that our Sigma ID card printers have as many innovative security features as they do.

- Patent-pending Secure boot feature protects systems from malware and viruses on boot-up
- Trusted Platform Module (TPM) acts as a mini HSM and manages the printer's own TLS/SSL certificates and keys
- Connection and data sent between software and printer is encrypted
- Customer data is encrypted and is not stored in the printer after printing is complete
- Optional locks protect card inventory
- Printhead protector protects the printhead from being damaged when you open up the printer to change ribbons or perform service
- Specialty security printing features added to cards protect from tampering and counterfeiting

# Customers' data is safe and secure at each step of the issuance process.

Customer data stored in software is encrypted. Connection between software and, printer is encrypted.

Data sent between software and printer is encrypted.

Printer has its own TLS/SSL certificate stored within the TPM.

secure IDs