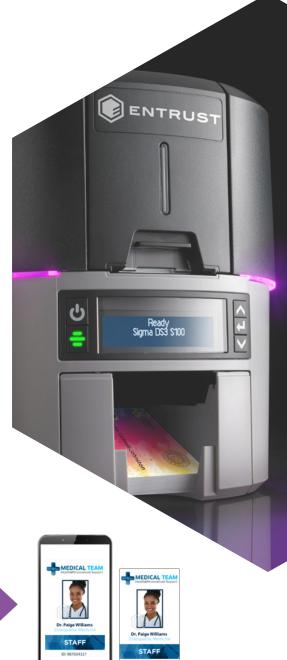

# Sigma ID card printer\*

Control panel allows you to perform routine maintenance and address printer issues by scanning a QR code from your mobile device.