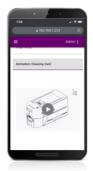

# Sigma ID card printer\*

Control panel allows you to perform routine maintenance and address printer issues by scanning a QR code from your mobile device.